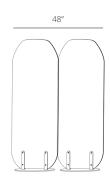

## **PRODUCT INFO**

**Dimensions** 

**Assembly** 

**Description** Our Foundation Privacy Panels are ideal for

the modern, open office. Use a single panel to help absorb ambient noise or pin up your project. Zip together the Double and Triple configurations to provide flexible spaces to take refuge in or share with your team.

take refuge in or share with your team.

Each Panel: H:59" W:48" D:.375" Base Dimensions: H:.25" W:19.5" D:11"

Easy assembly with included instructions and

too

**Finishes** Light Grey Felt with Matte White Powdercoat