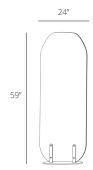

take refuge in or share with your team.

Each Panel: H:59" W:48" D:.375" Base Dimensions: H:.25" W:19.5" D:11"

Easy assembly with included instructions and

too

**Finishes** Light Grey Felt with Matte White Powdercoat