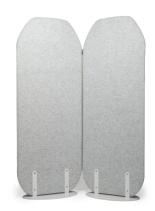

## **PRODUCT INFO**

**Dimensions** 

**Assembly** 

**Description** Our Foundation Privacy Panels are ideal for

the modern, open office. Use a single panel to help absorb ambient noise or pin up your project. Zip together the Double and Triple configurations to provide flexible spaces to take refuge in or share with your team.

base

Construction

Саге

Contract quality through and though with pressed, PET felt panels supported by stable, powder coated steel bases. Our PET Felt is sturdy while maintaining its inherent softness and warmth. Double and Triple panels zip together with a heavy-duty chrome