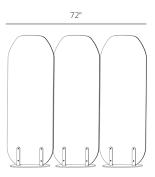

## **PRODUCT INFO**

**Dimensions** 

**Assembly** 

**Description** Our Foundation Privacy Panels are ideal for

the modern, open office. Use a single panel to help absorb ambient noise or pin up your project. Zip together the Double and Triple configurations to provide flexible spaces to take refuge in or share with your team.

take refuge in or share with your team.

Each Panel: H:59" W:48" D:.375" Base Dimensions: H:.25" W:19.5" D:11"

Easy assembly with included instructions and

too

**Finishes** Light Grey Felt with Matte White Powdercoat