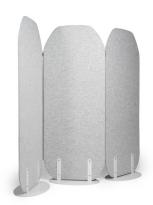

## **PRODUCT INFO**

**Dimensions** 

**Assembly** 

**Description** Our Foundation Privacy Panels are ideal for

the modern, open office. Use a single panel to help absorb ambient noise or pin up your project. Zip together the Double and Triple configurations to provide flexible spaces to take refuge in or share with your team.

base

Construction

Саге

Contract quality through and though with pressed, PET felt panels supported by stable, powder coated steel bases. Our PET Felt is sturdy while maintaining its inherent softness and warmth. Double and Triple panels zip together with a heavy-duty chrome