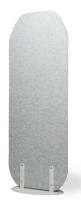

## **PRODUCT INFO**

**Dimensions** 

**Assembly** 

**Description** Our Foundation Privacy Panels are ideal for

the modern, open office. Use a single panel to help absorb ambient noise or pin up your project. Zip together the Double and Triple configurations to provide flexible spaces to take refuge in or share with your team.

take refuge in or share with your team.

Each Panel: H:59" W:48" D:.375" Base Dimensions: H:.25" W:19.5" D:11"

Easy assembly with included instructions and

too

**Finishes** Light Grey Felt with Matte White Powdercoat